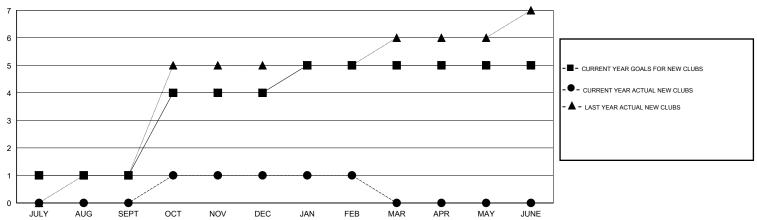

# LOCATION REP OF SRI LANKA

 $\mathsf{GMT}\;\mathsf{CA}\;6$ 

|               |                  | Clubs               |                            |                             | Members  RESULTS FOR 2013-2014 |                    |                                  |                              |                             |  |
|---------------|------------------|---------------------|----------------------------|-----------------------------|--------------------------------|--------------------|----------------------------------|------------------------------|-----------------------------|--|
|               | RESU             | LTS FOR 2013-2014   |                            |                             |                                |                    |                                  |                              |                             |  |
| QUARTER       | NEW CLUB<br>GOAL | ACTUAL NEW<br>CLUBS | ACTUAL<br>DROPPED<br>CLUBS | ACTUAL NET<br>GAIN/<br>LOSS | QUARTER                        | NEW MEMBER<br>GOAL | ACTUAL TOTAL<br>MEMBERS<br>ADDED | ACTUAL<br>DROPPED<br>MEMBERS | ACTUAL NET<br>GAIN/<br>LOSS |  |
| JULY/AUG/SEPT | 1                | 0                   | 0                          | 0                           | JULY/AUG/SEPT                  | 40                 | 32                               | 97                           | -65                         |  |
| OCT/NOV/DEC   | 3                | 1                   | 2                          | -1                          | OCT/NOV/DEC                    | 80                 | 132                              | 123                          | 9                           |  |
| JAN/FEB/MAR   | 1                | 0                   | 1                          | -1                          | JAN/FEB/MAR                    | 30                 | 20                               | 53                           | -33                         |  |
| APR/MAY/JUNE  | 0                | 0                   | 0                          | 0                           | APR/MAY/JUNE                   | -50                | 0                                | 0                            | 0                           |  |

### GOALS AND ACTUAL NEW CLUBS CUMULATIVE