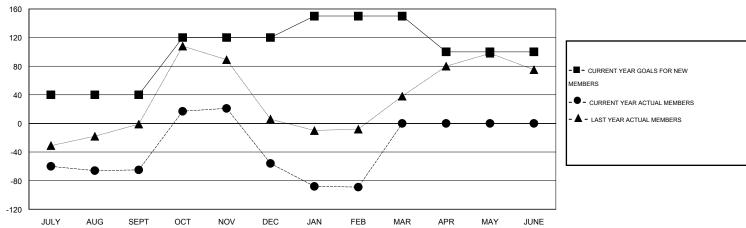

# LOCATION REP OF SRI LANKA

 $\mathsf{GMT}\;\mathsf{CA}\;6$ 

|               |                  | Clubs               |                            |                             | Members  RESULTS FOR 2013-2014 |                    |                                  |                              |                             |  |
|---------------|------------------|---------------------|----------------------------|-----------------------------|--------------------------------|--------------------|----------------------------------|------------------------------|-----------------------------|--|
|               | RESU             | LTS FOR 2013-2014   |                            |                             |                                |                    |                                  |                              |                             |  |
| QUARTER       | NEW CLUB<br>GOAL | ACTUAL NEW<br>CLUBS | ACTUAL<br>DROPPED<br>CLUBS | ACTUAL NET<br>GAIN/<br>LOSS | QUARTER                        | NEW MEMBER<br>GOAL | ACTUAL TOTAL<br>MEMBERS<br>ADDED | ACTUAL<br>DROPPED<br>MEMBERS | ACTUAL NET<br>GAIN/<br>LOSS |  |
| JULY/AUG/SEPT | 1                | 0                   | 0                          | 0                           | JULY/AUG/SEPT                  | 40                 | 32                               | 97                           | -65                         |  |
| OCT/NOV/DEC   | 3                | 1                   | 2                          | -1                          | OCT/NOV/DEC                    | 80                 | 132                              | 123                          | 9                           |  |
| JAN/FEB/MAR   | 1                | 0                   | 1                          | -1                          | JAN/FEB/MAR                    | 30                 | 20                               | 53                           | -33                         |  |
| APR/MAY/JUNE  | 0                | 0                   | 0                          | 0                           | APR/MAY/JUNE                   | -50                | 0                                | 0                            | 0                           |  |

#### GOALS AND ACTUAL MEMBERS CUMULATIVE

| DROPPED CLUBS: 3 |     | 55 CLUBS OF 86 ADDED 1 OR MORE | GENDER DISTRIBUTION                   |                                |     |
|------------------|-----|--------------------------------|---------------------------------------|--------------------------------|-----|
|                  |     | NEW MEMBERS                    | MALE<br>FEMALE                        | 1,615 (77.68%)<br>464 (22.32%) |     |
| DROPPED MEMBERS  |     |                                | I LIWALL                              | .0. (==.0= /0)                 |     |
| DECEASED         | 5   | CLICK HERE FOR HEALTH          | FAMILY LINIT MEMBERS                  |                                | 750 |
| CLUB CANCELLED   | 62  | ASSESSMENT DATA                | FAMILY UNIT MEMBERS HEAD OF HOUSEHOLD |                                | 353 |
| OTHER            | 206 |                                |                                       |                                | 397 |
| TOTAL            | 273 |                                | NON-HEAD OF HOUSEHOLD                 |                                |     |